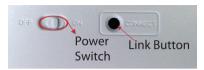

### How to pair the Bluetooth Keyboard with an iPad

Step 1: Turn on the power toggle switch. The Power / Bluetooth indicator will light up for 5 seconds, and then press the connection button.

The Power / Bluetooth indicator light will start blinking. Now, the keyboard is in pairing mode.