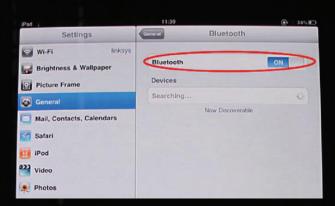

Step 2: Turn on your iPad, go to "Setting" - "General" and turn on the Bluetooth function.

Step 3: The keyboard will search the Bluetooth devices automatically after turning on the Bluetooth function. Once you've found "Bluetooth mini Keyboard", chose this device and it will start connecting with a pass word displayed.

Step 4: Enter the password code + "Enter" to finish the connection.

Now, you can use the Bluetooth keyboard for your iPad.