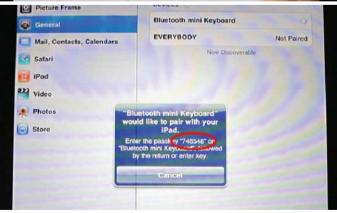

Step 2: Turn on your iPad, go to "Setting" - "General" and turn on the Bluetooth function.

Step 3: The keyboard will search the Bluetooth devices automatically after turning on the Bluetooth function. Once you've found "Bluetooth mini Keyboard", chose this device and it will start connecting with a pass word displayed.

Step 4: Enter the password code + "Enter" to finish the connection.

Now, you can use the Bluetooth keyboard for your iPad.