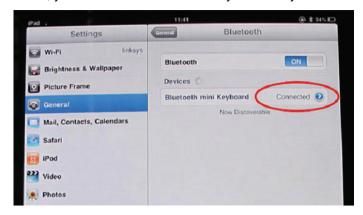

Step 4: Enter the password code + "Enter" to finish the connection.

Now, you can use the Bluetooth keyboard for your iPad.