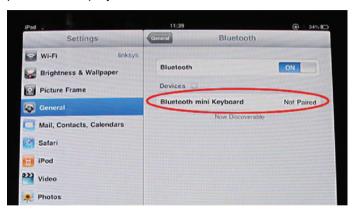

Step 2: Turn on your iPad, go to "Setting" - "General" and turn on the Bluetooth function.

Step 3: The keyboard will search the Bluetooth devices automatically after turning on the Bluetooth function. Once you've found "Bluetooth mini Keyboard", chose this device and it will start connecting with a pass word displayed.