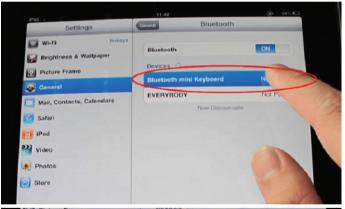

Step 2: Turn on your iPad, go to "Setting" - "General" and turn on the Bluetooth function.

Step 3: The keyboard will search the Bluetooth devices automatically after turning on the Bluetooth function. Once you've found "Bluetooth mini Keyboard", chose this device and it will start connecting with a pass word displayed.