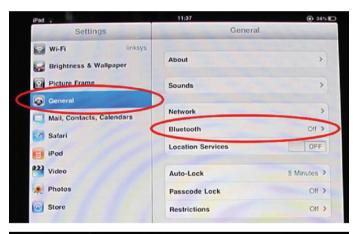

Step 2: Turn on your iPad, go to "Setting" - "General" and turn on the Bluetooth function.

Step 3: The keyboard will search the Bluetooth devices automatically after turning on the Bluetooth function. Once you've found "Bluetooth mini Keyboard", chose this device and it will start connecting with a pass word displayed.